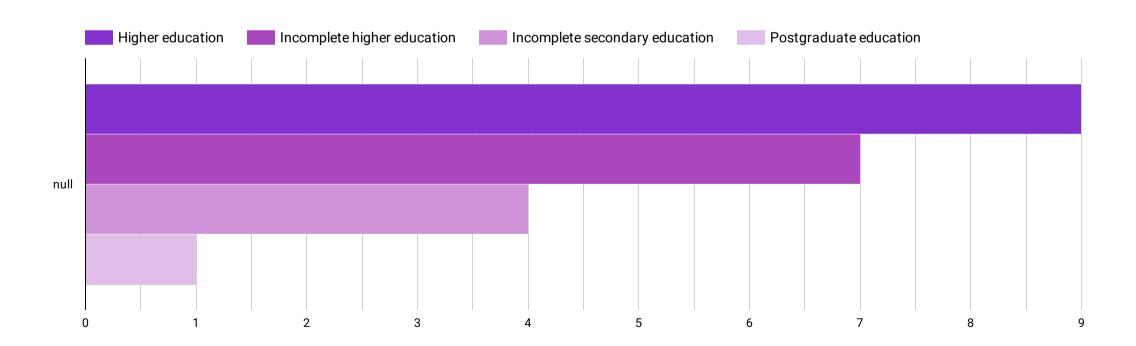

## **Criminal justice system (TOTAL)**









|    | How much do you trust the criminal justice system? | Record Count 🕶 |
|----|----------------------------------------------------|----------------|
| 1. | I trust to some extent                             |                |
| 2. | I trust very much                                  |                |
| 3. | I don't trust                                      |                |

1-3/3 < >

|    | How do you think the criminal justice system treats minorities? | Record Count 🕶 |
|----|-----------------------------------------------------------------|----------------|
| 1. | Generally fair                                                  |                |
| 2. | Rather unfair                                                   |                |
| 3. | Fair