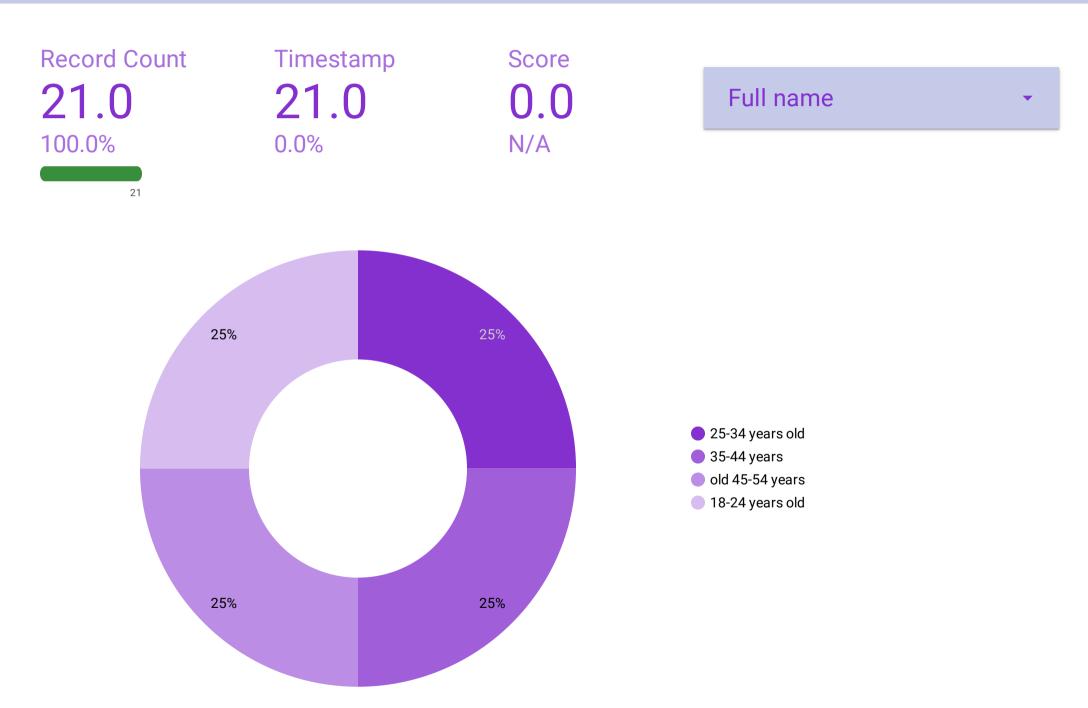

## **Criminal justice system (TOTAL)**









|    | How much do you trust the criminal justice system? | Record Count 🕶 |
|----|----------------------------------------------------|----------------|
| 1. | I trust to some extent                             |                |
| 2. | I trust very much                                  |                |
| 3. | I don't trust                                      |                |

1-3/3 < >

|    | How do you think the criminal justice system treats minorities? | Record Count 🕶 |
|----|-----------------------------------------------------------------|----------------|
| 1. | Generally fair                                                  |                |
| 2. | Rather unfair                                                   |                |
| 3. | Fair