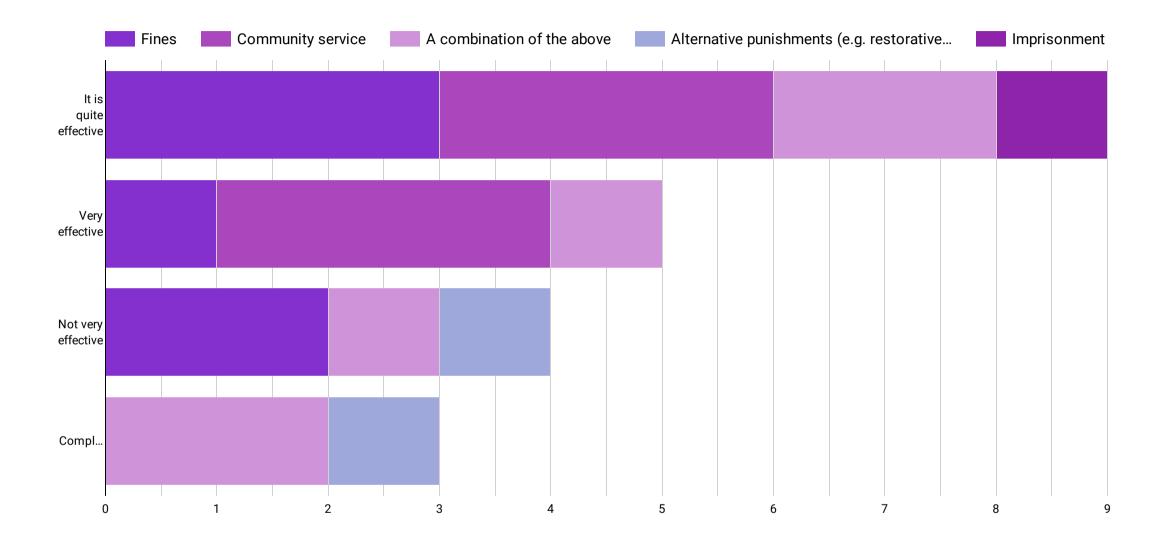

|    | How effective do you think the criminal justice system is in preventin | Record Count 🔻 |
|----|------------------------------------------------------------------------|----------------|
| 1. | It is quite effective                                                  |                |
| 2. | Very effective                                                         |                |
| 3. | Not very effective                                                     |                |
| Λ  | Completely ineffective                                                 | 1-4/4 < >      |