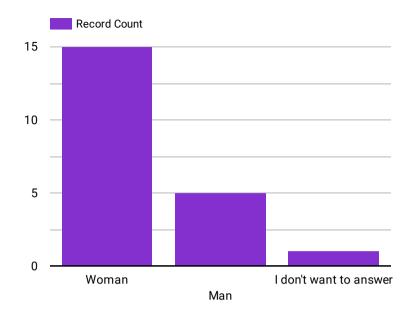

## **Criminal justice system (TOTAL)**









|    | How much do you trust the criminal justice system? | Record Count 🕶 |
|----|----------------------------------------------------|----------------|
| 1. | I trust to some extent                             |                |
| 2. | I trust very much                                  |                |
| 3. | I don't trust                                      |                |

1-3/3 < >

|    | How do you think the criminal justice system treats minorities? | Record Count 🕶 |
|----|-----------------------------------------------------------------|----------------|
| 1. | Generally fair                                                  |                |
| 2. | Rather unfair                                                   |                |
| 3. | Fair