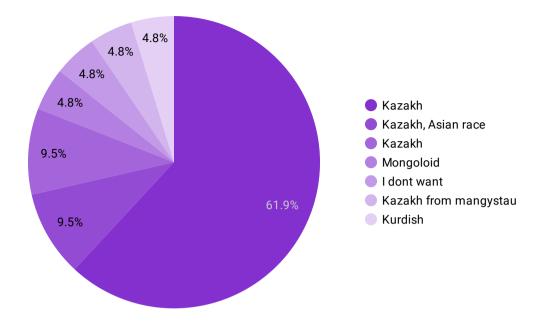

## **Criminal justice system (TOTAL)**









|    | How much do you trust the criminal justice system? | Record Count 🕶 |
|----|----------------------------------------------------|----------------|
| 1. | I trust to some extent                             |                |
| 2. | I trust very much                                  |                |
| 3. | I don't trust                                      |                |

1-3/3 < >

|    | How do you think the criminal justice system treats minorities? | Record Count 🕶 |
|----|-----------------------------------------------------------------|----------------|
| 1. | Generally fair                                                  |                |
| 2. | Rather unfair                                                   |                |
| 3. | Fair